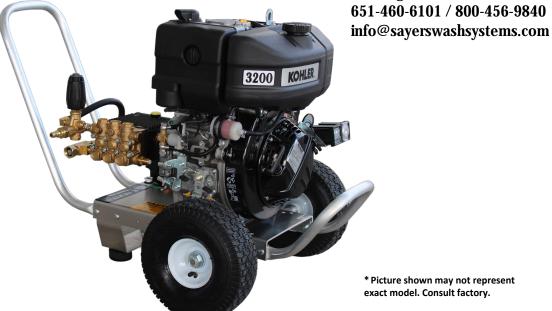

# E4032KLDAE 4GPM@3200PSI

## RRV4G40D-F24 Pump

#### Standard Accessories

- Gun/wand assembly w/quick connects
- 50' high pressure hose w/quick connects
- Chemical injector assembly w/quick connects
- 4 color-coded QC spray nozzles
- 1 color-coded QC chemical nozzle

### Available Options

- Skid Mount precede model with S/ Example: S/E4032LDG
- \*NOTE: GX270 and larger gas skid units & diesel skid units include powder coated steel skid with four rubber feet
- Block Mounted K7 Unloader-3500 PSI max

## **KOHLER**, KD420ES Engine

#### Standard Features

- Revolutionary aircraft grade aluminum frame with dual handles (no welds to fail)
- Lifetime frame warranty
- 50 mesh inlet filter
- Adjustable pressure unloader
- Low oil shutdown
- Pneumatic tires
- Dual padded shock absorbing feet
- 3/4" cold-rolled steel threaded axle
- Commercial/Industrial grade engines
- Thermo-sensor (prevents overheating in bypass mode)